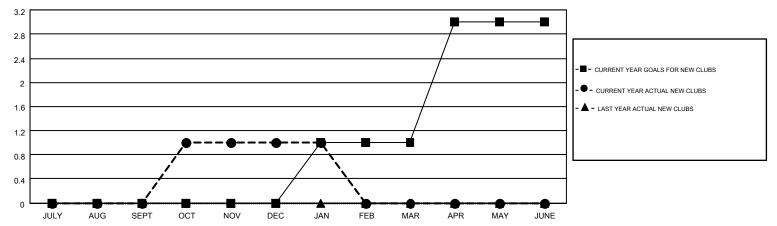

D<br>MEMBERS | NET<br>GAIN/LOSS |
| JULY/AUG/SEPT               | 0                | 0                 | 0                | 0                | JULY/AUG/SEPT               | 10                 | 100                                    | 148                | -48              |
| OCT/NOV/DEC                 | 0                | 1                 | 0                | 1                | OCT/NOV/DEC                 | 20                 | 149                                    | 208                | -59              |
| JAN/FEB/MAR<br>APR/MAY/JUNE | 1<br>2           | 0                 | 3<br>0           | -3<br>0          | JAN/FEB/MAR<br>APR/MAY/JUNE | 102<br>139         | 48<br>0                                | 65<br>0            | -17<br>0         |

## GOALS AND ACTUAL NEW CLUBS CUMULATIVE



## GOALS AND ACTUAL MEMBERS CUMULATIVE



| DROPPED CLUBS: 3  DROPPED MEMBERS |                | 121 CLUBS OF 254 ADDED 1 OR MORE<br>NEW MEMBERS | GENDER DISTRIBUT  MALE  FEMALE        | 1,421 (25.59%) |              |
|-----------------------------------|----------------|-------------------------------------------------|---------------------------------------|----------------|--------------|
| DECEASED  CLUB CANCELLED  OTHER   | 57<br>8<br>356 | CLICK HERE FOR HEALTH ASSESSMENT DATA           | FAMILY UNIT MEMBERS HEAD OF HOUSEHOLD |                | 1,136<br>560 |
| TOTAL                             | 421            |                                                 | NON-HEAD OF HOUSEHOLD                 |                | 576          |