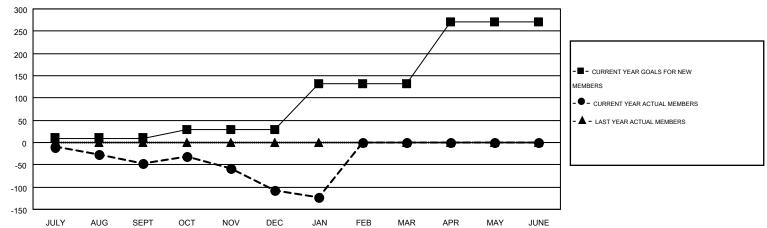

## GOALS AND ACTUAL MEMBERS CUMULATIVE

| DROPPED CLUBS: 3  DROPPED MEMBERS |                | 121 CLUBS OF 254 ADDED 1 OR MORE<br>NEW MEMBERS | GENDER DISTRIBUT  MALE  FEMALE        | 1,421 (25.59%) |              |
|-----------------------------------|----------------|-------------------------------------------------|---------------------------------------|----------------|--------------|
| DECEASED  CLUB CANCELLED  OTHER   | 57<br>8<br>356 | CLICK HERE FOR HEALTH ASSESSMENT DATA           | FAMILY UNIT MEMBERS HEAD OF HOUSEHOLD |                | 1,136<br>560 |
| TOTAL                             | 421            |                                                 | NON-HEAD OF HOUSEHOLD                 |                | 576          |